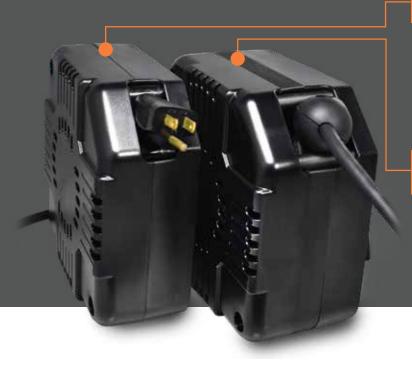

### 7 INCH

Konnectronix has expanded its proprietary cord reel technologies to create the patented 7 INCH cord reel platform. This UL 746C certified cord reel, which has a NEMA 3R enclosure, stands in a class of its own as a submersible (with connectors dry) cord reel solution that truly delivers. This cord reel has been tested to withstand harsh weather conditions and can be customized to meet your needs.

## 7 MAXX

The 7 MAXX is an extension of Konnectronix's 7 INCH cord reel platform, which takes the standard 15 FT maximum cable extension of the 7 INCH cord reel to 25 FT, with less than a 1 Inch depth increase over the standard platform. With all of the same performance and ruggedness of the 7 INCH platform, this solution goes the distance.

#### **Physical**

Dimensions: 7 INCH: 7" W x 7" L x 2.63" D 7MAXX: 7" W x 7" L x 3.38" D

Cable: Customer Specified Connectors: Customer Specified Retractable Cable Length: Up to 25 Ft. Mounting Options: Flush Mount