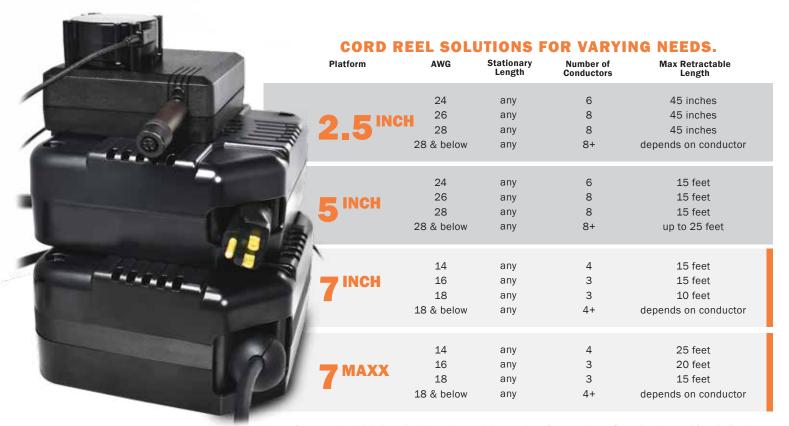

### 7 INCH

Konnectronix has expanded its proprietary cord reel technologies to create the patented 7 INCH cord reel platform. This UL 746C certified cord reel, which has a NEMA 3R enclosure, stands in a class of its own as a submersible (with connectors dry) cord reel solution that truly delivers. This cord reel has been tested to withstand harsh weather conditions and can be customized to meet your needs.

## 7 MAXX

The 7 MAXX is an extension of Konnectronix's 7 INCH cord reel platform, which takes the standard 15 FT maximum cable extension of the 7 INCH cord reel to 25 FT, with less than a 1 Inch depth increase over the standard platform. With all of the same performance and ruggedness of the 7 INCH platform, this solution goes the distance.

#### **Physical**

Dimensions: 7 INCH: 7" W x 7" L x 2.63" D 7MAXX: 7" W x 7" L x 3.38" D

Cable: Customer Specified Connectors: Customer Specified Retractable Cable Length: Up to 25 Ft. Mounting Options: Flush Mount

#### PATENTED TECHNOLOGY

The 7 INCH and 7 MAXX platforms may be covered by one or more patents. For a complete listing, please visit www.konnectronix.com/legal.html

All maximum retractable lengths depend on cable construction, number of conductors and insulation type.